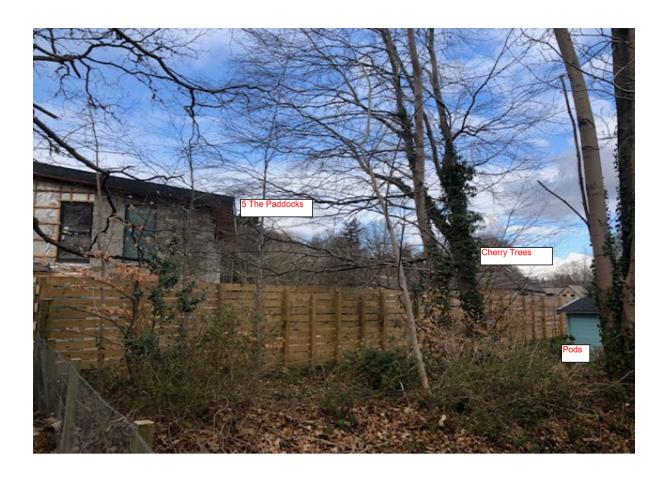

#### 5. Mr William Gray: Objection by email dated 26th March 2023.

By Email dated 26th March 2023

Hello, Good afternoon,

please note the following objection of the Banchory Hotel Licence variation:-

- 1. The application conveniently fails to consider the location of new 5 House development immediately adjoining the Hotel.
- 2. See attached corrected location plan and photos which show the residential dwelling, 5 The Paddocks location in relation to the outdoor area.
- 3. The out door area, Pods, Pergola is currently under a planning application to remove its temporary status which was imposed following the illegal felling of several 'important' trees which were removed to enable the out door area to be built. The woodland is under TPO and despite being told by the Council officers that permission was required prior to felling the trees the Hotel went ahead anyway, ignoring and breaking the law.
- 4. The out door area generates a lot of noise and smell pollution, and the thought of this continuing to 11.00 pm plus clear-out times, ie probably midnight, is unthinkable for the residents immediately to the north of the boundary.
- 5. In October 2021, the Hotel were awarded temporary approval for the upper outdoor area due to the Directors being in breach of the TPO....ie they broke the law and are guilty of a Criminal offence. An offence which i do not see any penalty being imposed as of yet??? Is this law breaking not a consideration of the Licensing Board?