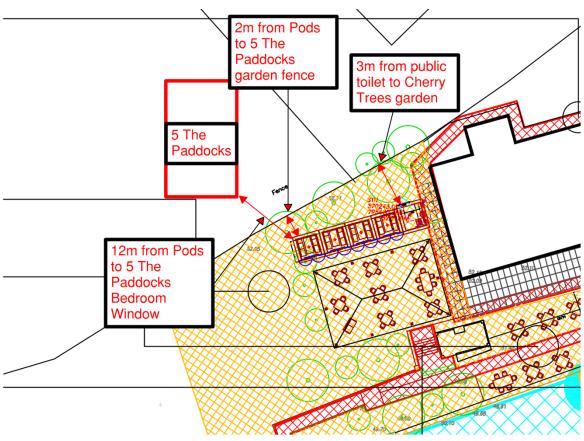

#### 5. Mr William Gray: Objection by email dated 26th March 2023.

By Email dated 26th March 2023

Hello, Good afternoon,

please note the following objection of the Banchory Hotel Licence variation:-

- 1. The application conveniently fails to consider the location of new 5 House development immediately adjoining the Hotel.
- 2. See attached corrected location plan and photos which show the residential dwelling, 5 The Paddocks location in relation to the outdoor area.
- 3. The out door area, Pods, Pergola is currently under a planning application to remove its temporary status which was imposed following the illegal felling of several 'important' trees which were removed to enable the out door area to be built. The woodland is under TPO and despite being told by the Council officers that permission was required prior to felling the trees the Hotel went ahead anyway, ignoring and breaking the law.
- 4. The out door area generates a lot of noise and smell pollution, and the thought of this continuing to 11.00 pm plus clear-out times, ie probably midnight, is unthinkable for the residents immediately to the north of the boundary.
- 5. In October 2021, the Hotel were awarded temporary approval for the upper outdoor area due to the Directors being in breach of the TPO....ie they broke the law and are guilty of a Criminal offence. An offence which i do not see any penalty being imposed as of yet??? Is this law breaking not a consideration of the Licensing Board?