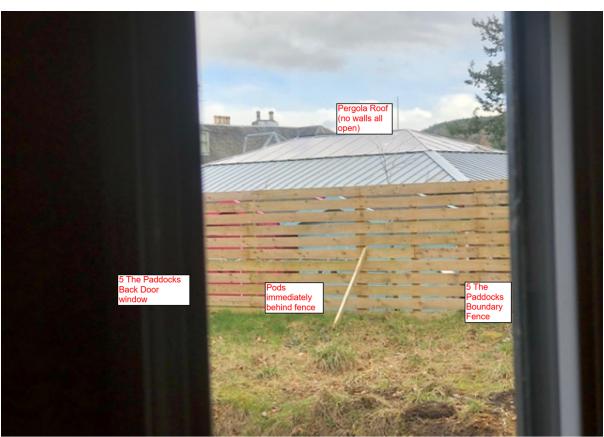

#### 5. Mr William Gray: Objection by email dated 26th March 2023.

By Email dated 26th March 2023

Hello, Good afternoon,

please note the following objection of the Banchory Hotel Licence variation:-

- 1. The application conveniently fails to consider the location of new 5 House development immediately adjoining the Hotel.
- 2. See attached corrected location plan and photos which show the residential dwelling, 5 The Paddocks location in relation to the outdoor area.
- 3. The out door area, Pods, Pergola is currently under a planning application to remove its temporary status which was imposed following the illegal felling of several 'important' trees which were removed to enable the out door area to be built. The woodland is under TPO and despite being told by the Council officers that permission was required prior to felling the trees the Hotel went ahead anyway, ignoring and breaking the law.
- 4. The out door area generates a lot of noise and smell pollution, and the thought of this continuing to 11.00 pm plus clear-out times, ie probably midnight, is unthinkable for the residents immediately to the north of the boundary.
- 5. In October 2021, the Hotel were awarded temporary approval for the upper outdoor area due to the Directors being in breach of the TPO....ie they broke the law and are guilty of a Criminal offence. An offence which i do not see any penalty being imposed as of yet??? Is this law breaking not a consideration of the Licensing Board?